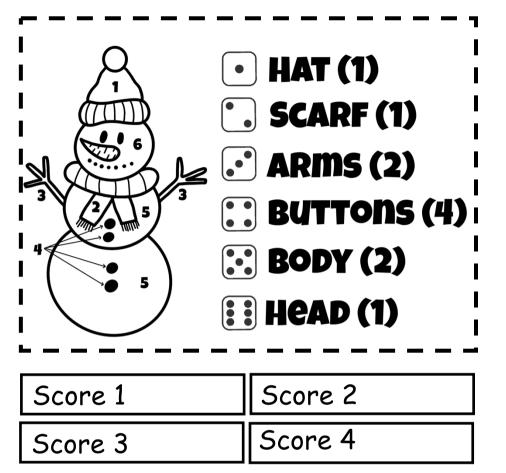

## Rules

Tables should be set for groups of four and the youngest player starts. Play moves in a clockwise direction. You must score a five to draw the upper body before you can draw the scarf, arms, buttons and head similarly you must score a 6 to draw the head before you can draw the hat. You need to draw snowman parts by rolling the correct number as shown, you will have to roll two separate 3's as there are two arms, two separate 5's as there are two body parts and 4 separate 4's as there are 4 buttons. The first person to complete a full snowman shouts "SNOWMAN" and scores the maximum 11, everyone else needs to count how many parts they have drawn to calculate their score