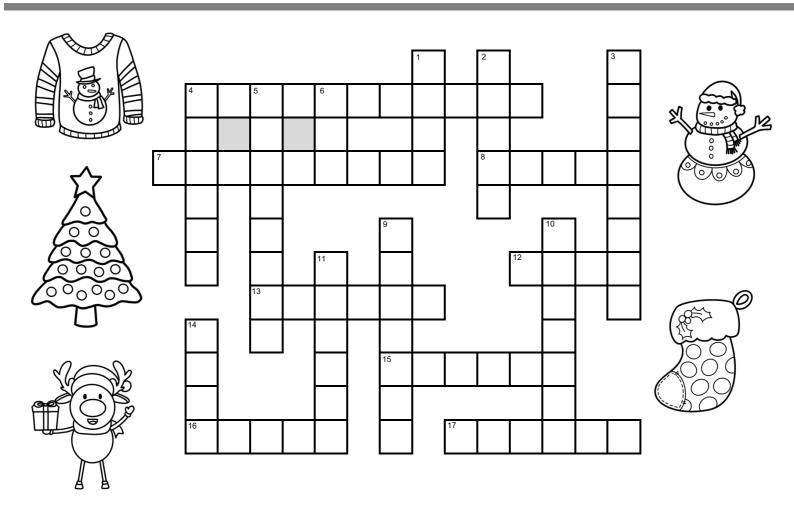

## Christmas Crossword

## <u>Across</u>

- 4. 人 type of biscuit you can build a house out of
- 7. You kiss under this plant
- 8.  $\triangle$  toy that you might get that runs on a track
- 12. You eat this chocolatey log at Christmas
- 13. A type of meat eaten at Christmas
- 15. You decorate the tree with this sparkly decoration
- 16. A gathering of people having fun
- 17. You get fairy ones of these on a Christmas tree

## Down

- 1. You might have an evergreen or artificial one of these covered in decorations
- 2. Another name for Father Christmas
- These are used to pull a sleigh at Christmas
- 4. Fictional Character that hates Christmas
- 5. A play that tells the story of the birth of Jesus
- 6. The day before Christmas day
- 9. You wear this ugly knitted item at Christmas
- 10. Reindeer with a red nose
- 11. A famous snowman name
- 14. You do this to presents before you give them to someone