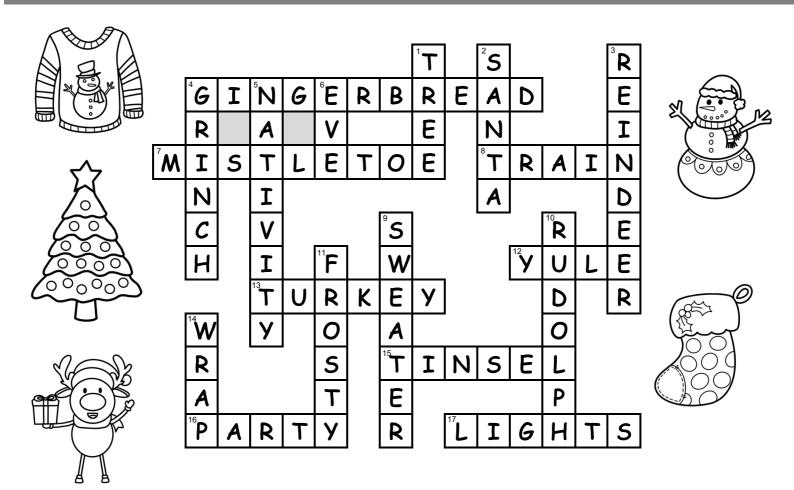

## <u>Across</u>

4. A type of biscuit you can build a house out of

7. You kiss under this plant

8. A toy that you might get that runs on a track

12. You eat this chocolatey log at Christmas

13. A type of meat eaten at Christmas

15. You decorate the tree with this sparkly decoration

16. A gathering of people having fun

17. You get fairy ones of these on a Christmas tree

## Down

1. You might have an evergreen or artificial one of these covered in decorations

- 2. Another name for Father Christmas
- 3. These are used to pull a sleigh at Christmas
- 4. Fictional Character that hates Christmas
- 5. A play that tells the story of the birth of Jesus
- 6. The day before Christmas day

9. You wear this ugly knitted item at Christmas

- 10. Reindeer with a red nose
- 11. A famous snowman name

14. You do this to presents before you give them to someone