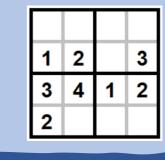

## Sudoku

Fill in the grid with the letters K, I, N and D making sure no letter is repeated in each row, each column and within each mini grid.

www.kidspuzzlesandgames.co.uk