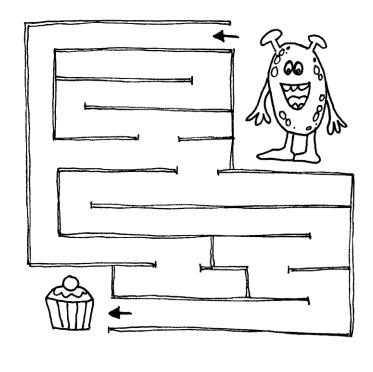

# Monster Puzzle Sheet

### Monster Crossword



#### **Across**

- Famous Vampire Count \_\_\_\_\_
- 3. lock, a male witch
- 4. Another word for scared
- 7. Shrek is one of these
- 9. Bandaged monster
- 10. Vampires can turn into them
- 11. Eight legged web spinner

#### Down

- 1. Fire breathing, flying monster
- 2. You can get \_\_\_\_ Crawlies
- 5. Indiana Jones and the Temple of \_\_\_\_. It means ill fated.
- 6. Undead monster
- 8. A wizard wears one

## Monster Maze

Help the monster find his favourite food – Cupcakes!



## Monster Sudoku

|   | 2 | 4 |   |
|---|---|---|---|
|   | 1 | 3 |   |
| 1 | 4 | 2 |   |
| 2 | 3 |   | 4 |

|   |   | 4 | 3 |
|---|---|---|---|
| 4 | 3 | 2 |   |
|   |   |   | 4 |
|   | 4 | 1 |   |