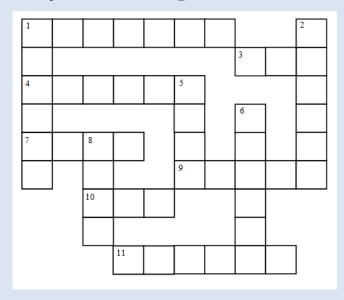

### Monster Crossword

#### **Across**

- Famous Vampire Count \_\_\_\_\_
- 3. lock, a male witch
- 4. Another word for scared
- 7. Shrek is one of these
- 9. Bandaged monster
- 10. Vampires can turn into them
- 11. Eight legged web spinner

#### Down

- 1. Fire breathing, flying monster
- 2. You can get \_\_\_\_ Crawlies
- 5. Indiana Jones and the Temple of \_\_\_\_. It means ill fated.
- 6. Undead monster
- 8. A wizard wears one