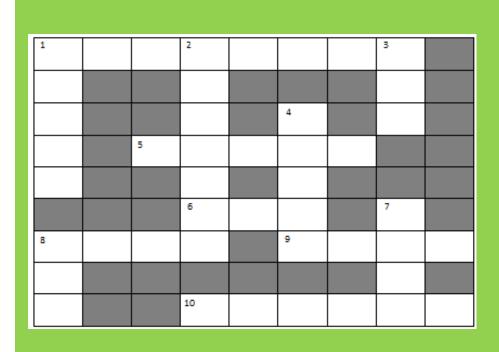

# Crossword

#### Across

- 1. Bouncy animal that Carries young in a pouch
- 5. Animal with a hump
- 6. Monkeys and dogs are covered in this
- 8. Some animals live in one at the zoo
- 9. Another word for monkeys
- 10. Donatello and Leonardo are both one

#### Down

- Australian Cute bear that eats euCalyptus leaves
- 2. Animal with a long neck
- 3. Night animal that hoots
- 4. Stripy horse like animal
- Animal that lives in water and Can be trained to perform tricks
- 8. Tigers and lions are types of these