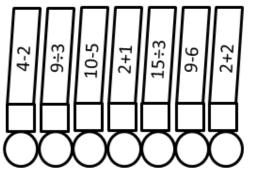

# Monkey Puzzle Sheet

| В | В | М | 0 | N | K | E | Υ | С  | R | 0 | Е |
|---|---|---|---|---|---|---|---|----|---|---|---|
| M | Α | R | M | 0 | S | E | Т | Н  | Α | R | В |
| 0 | 0 | С | Н | Α | L | G | L | -1 | L | Α | Α |
| В | U | S | Н | В | Α | В | Υ | М  | L | N | L |
| N | Т | Α | М | Α | R | 1 | N | Р  | 0 | G | G |
| 0 | L | Т | Α | М | М | Α | С | Α  | Т | U | 0 |
| 0 | K | L | G | I | В | В | 0 | N  | L | Т | М |
| В | 0 | В | Α | K | В | U | S | Z  | E | Α | 0 |
| Α | Р | E | С | Н | R | U | М | E  | L | N | N |
| В | G | 0 | R | I | L | L | Α | Е  | Н | В | Т |

## Word Search

APE BABOON BUSH BABY CHIMPANZEE

**GIBBON** 

**GORILLA** LEMUR. MARMOSET

MONKEY ORANG UTAN

TAMARIN

## Monkey Maths



# Sudoku

| 2 |   | 3 |
|---|---|---|
| 3 | 1 | 2 |
|   | 3 |   |
|   |   |   |

#### To Colour









### How many words?

How many words can you make from the word RHINOCEROS?