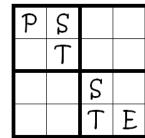

### "PETS" Sudoku

Fill in the grid with the letters P, E, T and S making sure no number is repeated in each row, each column and within each mini grid.