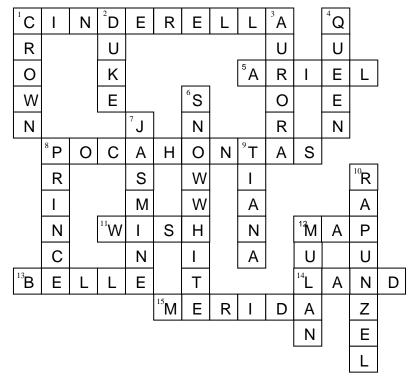

## Princess Crossword

## <u>Across</u>

- 1. Princess who lost her glass slipper
- 5. Little Mermaid
- 8. Native American princess that falls in love with John Smith
- 11. The genie in the lamp granted Aladdin one
- 12. Pirates use this to find their treasure
- 13. Beautiful princess that falls in love with a beast
- 14. Never\_\_\_\_where Tinkerbell lives
- 15. Brave princess

## Down

- 1. A King wears one on his head
- 2. Married to a Duchess
- 3. Sleeping Beauty princess
- 4. A Princesses mother is called one
- 6. Best friend to the seven dwarves
- 7. Princess in Aladdin
- 8. Every little girl wants to marry one
- 9. Princess that kissed a frog
- 10. Princess with long hair
- 12. Chinese princess that dresses as a boy