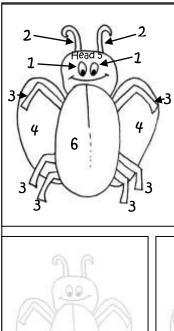

## Beetle Drive

Throw the dice and draw your beetle. You must draw a body first. You need to draw a head before you fill in the eyes and antennae. The round ends when the first person in the room draws a beetle and shouts "BEETLE". Add up your scores. If you have the highest table score move to the table on the right, if you have the lowest move to the table on your left.