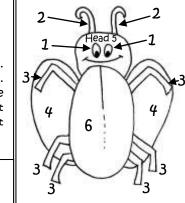

## Beetle Drive

Throw the dice and draw your beetle. You must draw a body first. You need to draw a head before you fill in the eyes and antennae. The round ends when the first person in the room draws a beetle and shouts "BEETLE". Add up your scores. If you have the highest table score move to the table on the right, if you have the lowest move to the table on your left.